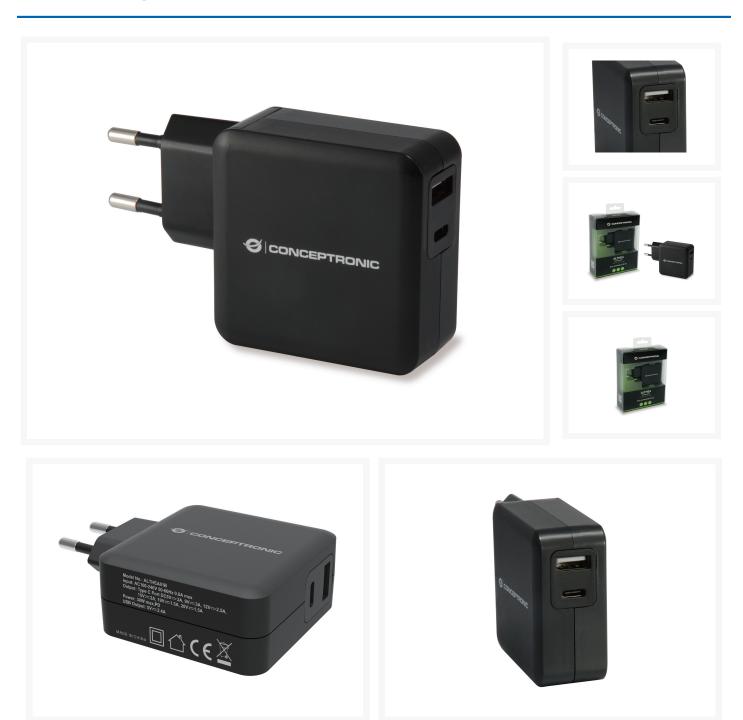

### **Product Images**

### **Short Description**

- 1. USB Power Delivery (PD) technology with quick charge function
- 2. Charges MacBook, Nintendo Switch, iPhone X/8/8 Plus, Samsung Galaxy S8/Note8 and other USB PD compatible devices
- 3. USB-C output: DC 5V/3A, 9V/3A, 12V/2.5A, 15V/2A, 18V/1.67A, 20V/1.5A
- 4. USB-A output: DC 5V/2.4A
- 5. Total power: 30W
- 6. Protected against overload, short circuiting and overheating
- 7. Compact and mobile

#### Description

The ALTHEA USB charger offers efficient and fast charging, featuring a USB Type-C port with Power Delivery (PD) technology that automatically detects and charges devices such as MacBook 12", Nintendo Switch, iPhone 8/8 Plus/iPhone X, Samsung etc., at up to 30W speed. Also has 1 additional USB-A port which can charge 2 USB devices simultaneously. The charger is protected against overload, short circuiting and overheating, and with a compact and light-weight design, it is a great travel device and daily companion.